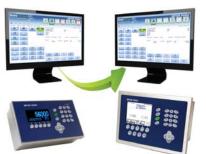

### Shared data

Begin a transaction on one scale and complete it on another. Multiple users can have access on multiple workstations using a database stored on a workstation or dedicated server.