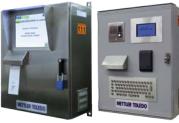

### **Driver terminals**

Automate your transactions with kiosks built to handle your operation and environment. Manage the traffic at unattended scales with lights, loops and gates with pre-configured workflows or your own custom criteria.