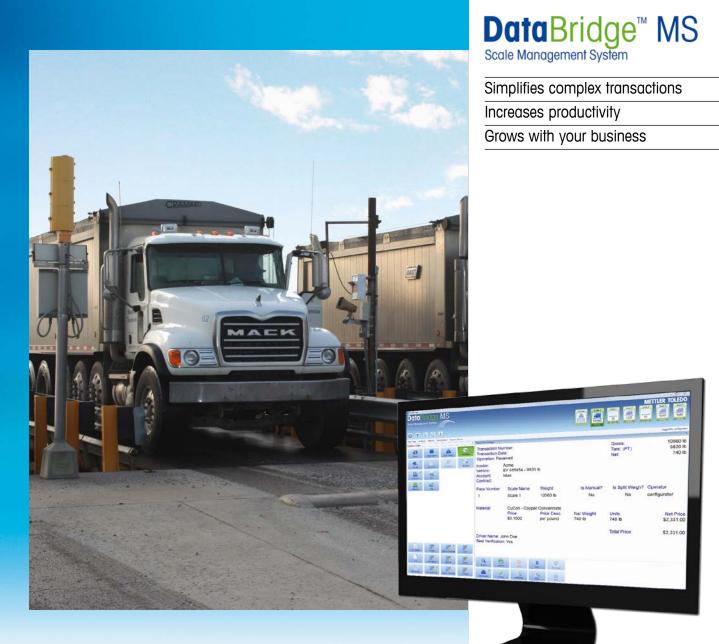

# **Connect Scales and Business** With a Professional Edge

DataBridge scale software provides professional transaction management with METTLER TOLEDO innovation, offering powerful capabilities for large and growing organizations.

## Process complex weight-based transactions with ease.

DataBridge MS provides powerful capabilities, without the headaches. It allows you to quickly access all of the information you need to be more productive.