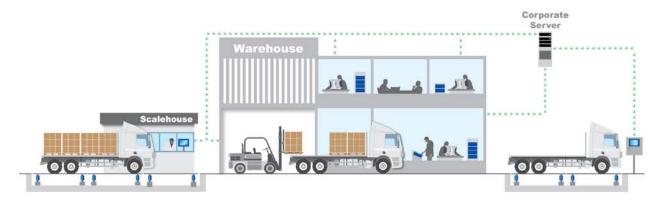

# Technology and data management

Your data is secured in a powerful SQL Server database that can be deployed on a single workstation on site or on a remote server for access from multiple other workstations.

### Warehouse

Maintain control of what comes into and leaves your facility with access to real-time data shared on your network.

### Shared data

Begin a transaction on one scale and complete it on another. Multiple users can have access on multiple workstations using a database stored on a workstation or dedicated server.