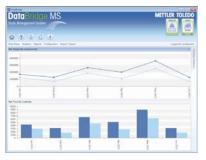

### Highly visible information

Easily find historical transactions with incredible detail using intuitive grouping, sorting and filtering features. Quickly analyze trends with professional graphs.