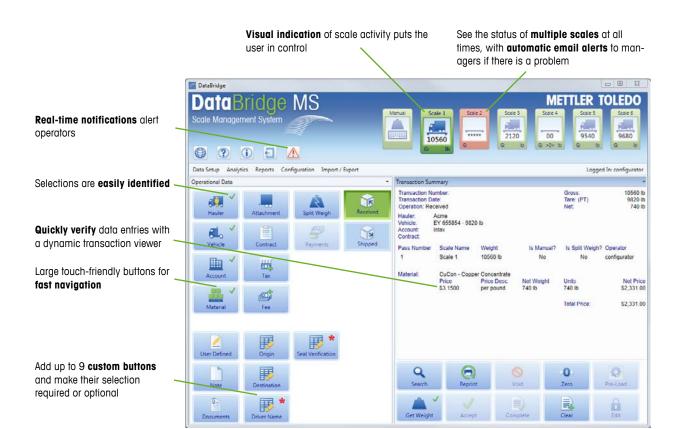

### Scale operators

Users enjoy a sleek, intuitive user interface with a design inspired by modern visual point-of-sale systems for faster transactions, fewer errors and easier training.

### Highly visible information

Easily find historical transactions with incredible detail using intuitive grouping, sorting and filtering features. Quickly analyze trends with professional graphs.

### **Customized user roles**

Create an unlimited number of customized user roles to fit your business needs. Add or remove permissions to perform tasks or limit access to select functions for ultimate flexibility.

### **Driver terminals**

Automate your transactions with kiosks built to handle your operation and environment. Manage the traffic at unattended scales with lights, loops and gates with pre-configured workflows or your own custom criteria.